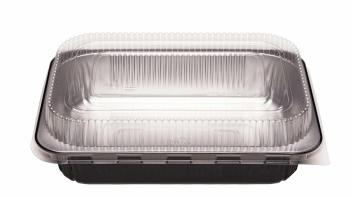

## Clip On Lid to suit 6126-37BK (300 per carton) SKU 6126RPET

Made from RPET (recycled plastic), these clip on lids provide an economical solution for covering and transporting food. Note these lids are not ovenable or microwavable, they are suitable for chilled contents only. Matching container codes are 6126-37BK.