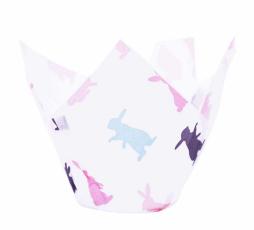

## **Large Muffin Wrap Hopping Bunnies (150 per carton) SKU** P60X175-860RP

Our seasonal range of parchment paper muffin wraps come beautifully formed and ready for you to bake directly in! This popular product is a real favourite for bakers, cafes and caterers.