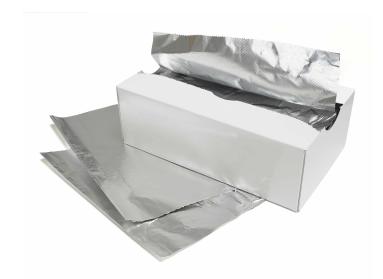

## Pop-Up Foil Sheets Silver 17.5 x 27.3cm Sheet Size (4 boxes per carton) SKU AL175/14

Ready to use pre-cut foil sheets come in convenient pop-up dispenser boxes. These interfolded sheets conveniently dispense one at a time and are great for easily and quickly wrapping food.