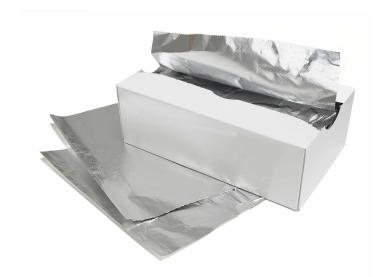

## Pop-Up Foil Sheets Silver 17.5 x 27.3cm Sheet Size (4 boxes per carton) SKU AL175/14

Ready to use pre-cut foil sheets come in convenient pop-up dispenser boxes. These interfolded sheets conveniently dispense one at a time and are great for easily and quickly wrapping food.