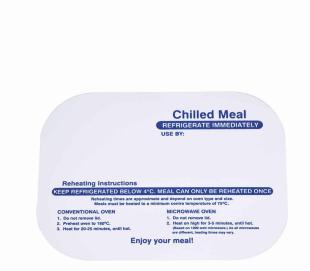

## Printed Board Lid "Chilled Meal" to suit 7620 (500 per pack) SKU 7620/7920L162BE

Made from food contact certified cardboard, our board lids provide an economical solution for covering and transporting food. These lids are ovenable to 220 degrees celsius for approximately 30 minutes (do not place lids near oven heating elements) and are also freezer safe. Matching container codes are 7420, 7720, 7620, 7920 and 7621. Printed for frozen meals with reheating instructions, blue print on white lid.