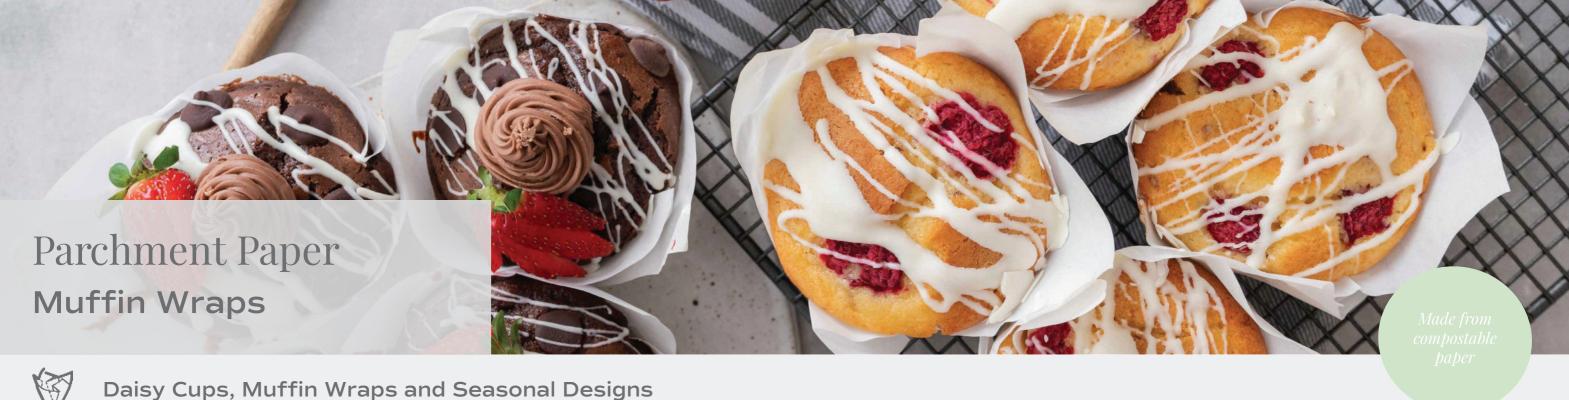

### Suited for

Ovenable

Microwavable

BM1175

Free-standing

Cook Directly In

WHITE DAISY

Paper Daisy Cup White (25g, 45g, 75g)

shop

**BROWN DAISY** 

Paper Daisy Cup Brown (25g)

shop

SPECIAL PRINT

Medium Muffin Wraps Specialty Print

shop

**BROWN** 