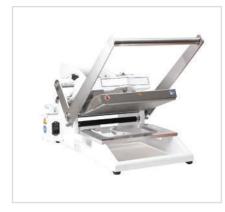

## 1908E

Automated heat seal lidding machine. Suitable for up to 500 meals per day. Price includes one tray carrier set. Suitable for Confoil's DualPak and Pulp meal tray ranges.