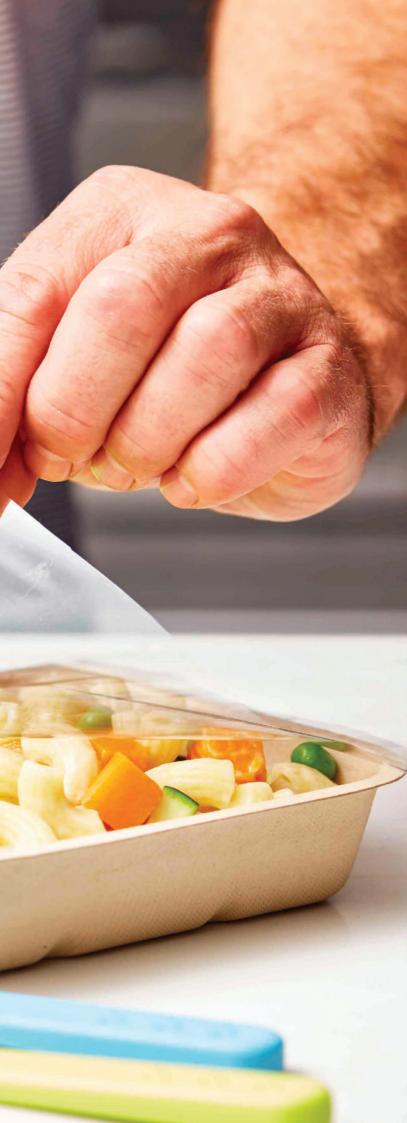

# Make, Store, Serve...

Confoil's range of tray sealing equipment and sealing films are designed with your busy kitchen in mind. Ideal for seniors meal services, hospitals and healthcare facilities, schools, correctional services and ready meals manufacturers, our range is created for makers of good food.

With both manual and automated systems available, you are sure to find a machine to suit your needs. Our tray sealing equipment is compatible with both our DualPak and Pulp Meal Tray ranges.

<u>\_\_\_\_\_</u>