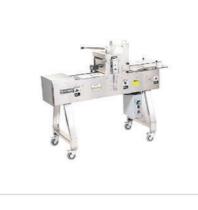

## 1908E

Automated heat seal lidding machine. Suitable for up to 500 meals per day. Price includes one tray carrier set. Suitable for Confoil's DualPak and Pulp meal tray ranges.