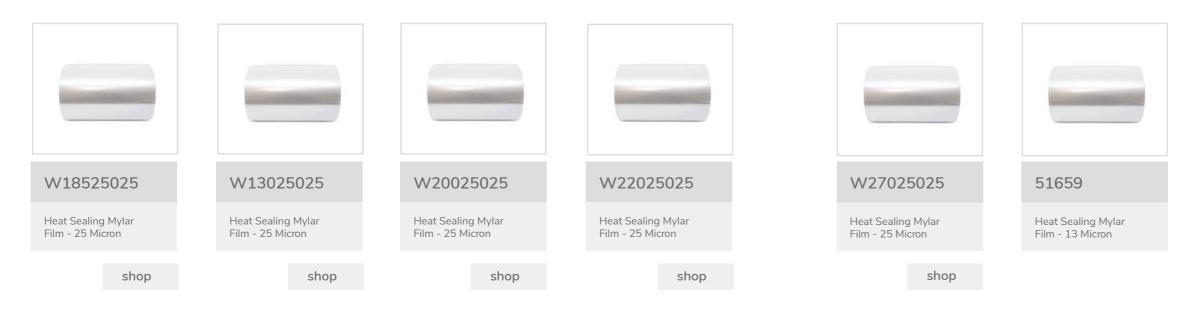

### **Automated Machines**

Automated heat seal lidding machine. Suitable for up to 800 meals per day. Price includes one tray carrier set. Suitable for Confoil's DualPak

shop

shop

Sealing Film Rolls

confoil.com.au