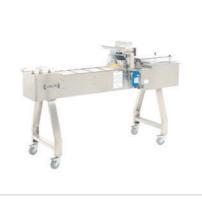

### **Automated Machines**

Automated heat seal lidding machine. Suitable for up to 800 meals per day. Price includes one tray carrier set. Suitable for Confoil's DualPak

shop

shop

Sealing Film Rolls

confoil.com.au