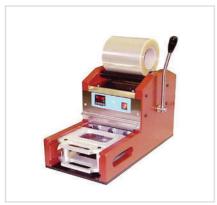

### 1308

Benchtop heat seal lidding machine. Suitable for up to 300 meals per day. Price includes one tray carrier. Suitable for Confoil's DualPak and Pulp meal tray ranges.

shop

# SR430

Benchtop heat seal lidding machine. Suitable for up to 300 meals per day. Tray carriers are ordered seperately. Suitable for Confoil's DualPak meal tray range.

shop