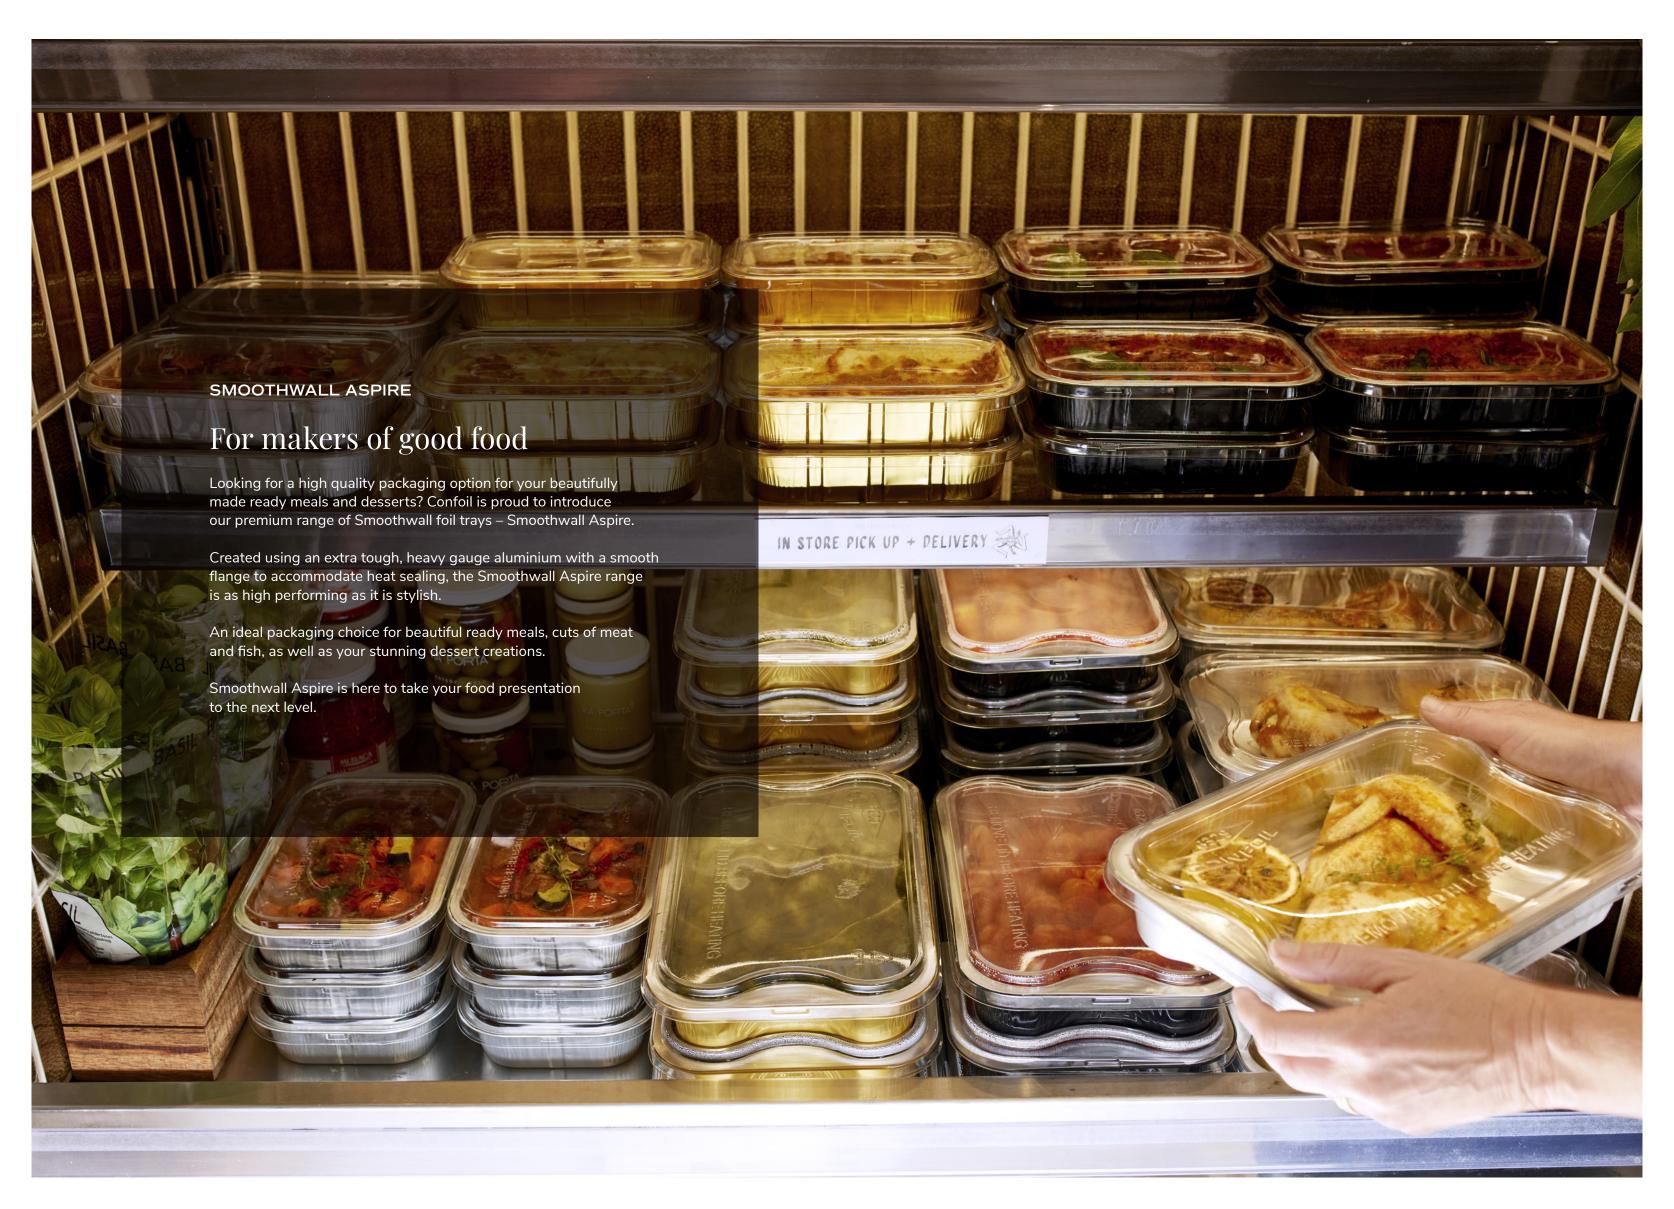

# Smoothwall Aspire

PREMIUM FOIL FOOD TRAYS =

Confoil Australia Melbourne | Sydney | Brisbane +61 3 8720 1900 customerservice@confoil.com.au confoil.com.au

## A few reasons to love the Aspire range

#### **01. OVENABLE & MICROWAVABLE**

From the fridge, to the freezer, to the oven or the microwave, Smoothwall Aspire is not only versatile, but will not colour fade and continues to look incredible.

### 02. SIGNED, SEALED DELIVERED

With a smooth flange to accommodate heat sealing options, the freshness and shelf life of your food is extended.

#### O3. IN THE MOOD FOR SWEET, SPICY OR SAVOURY?

With an inner aluminium finish to the Aspire tray, you can use them for a range of food options. From pasta to seafood to gourmet dessert creations.

#### 04. GOOD LOOKS ARE JUST THE BEGINNING

Smoothwall Aspire's stunning black and gold lacquered trays give your food presentation a serious glow-up. The perfect option for gourmet ready meal brands and boutique kitchens who are looking to differentiate from the competition and increase brand recognition. The colours in the range can also be used as a way to differentiate meal types and flavours.