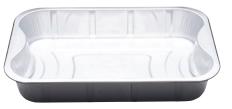

600 standard carton

External: Gold Internal: Aluminium Foil Smoothwall Gold with Handles 2000ml 6329-50GL

293 x 193

272 x 172

261 x 161

(LL) 50

344 standard carton

External: Gold Internal: Aluminium Foil

(T) 204 x 132 (a) 189 x 90

600 standard carton

External: Black Internal: Aluminium Foil Smoothwall Black with Handles 2000ml 6329-50BK

293 x 193

(T) 272 x 172

261 x 161

(U) 50

344 standard carton

External: Black Internal: Aluminium Foil

6329RPET Clip On Lid

Suits tray 6329-50 Made from RPET (Recycled Plastic)

344 per carton

Made locally in Australia in a food safe certified facility

Made from 10% heavier gauge foil compared to our standard Smoothwall trays