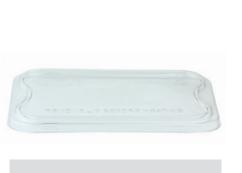

## Gold & Black Foil Trays

Suits trays 6522-33 & 6522-44 Made from RPET (Recycled Plastic)

6522RPET Clip On Lid

Lids

600 per carton

Smoothwall Gold 750ml 6522-33GL

220 x 150

204 x 132

External: Black Internal: Aluminium Foil

6329RPET Clip On Lid

Suits tray 6329-50 Made from RPET (Recycled Plastic)

344 per carton

Made locally in Australia in a food safe certified facility

Made from 10% heavier gauge foil compared to our standard Smoothwall trays