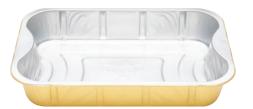

600 standard carton

External: Gold Internal: Aluminium Foil Smoothwall Gold with Handles 2000ml 6329-50GL

293 x 193

272 x 172

261 x 161

(LL) 50

344 standard carton

External: Gold Internal: Aluminium Foil

Smoothwall Black 750ml 6522-33BK

220 x 150

204 x 132

189 x 90

(ii) 33

600 standard carton

External: Black Internal: Aluminium Foil Smoothwall Black 1000ml 6522-44BK

(T) 220 x 150