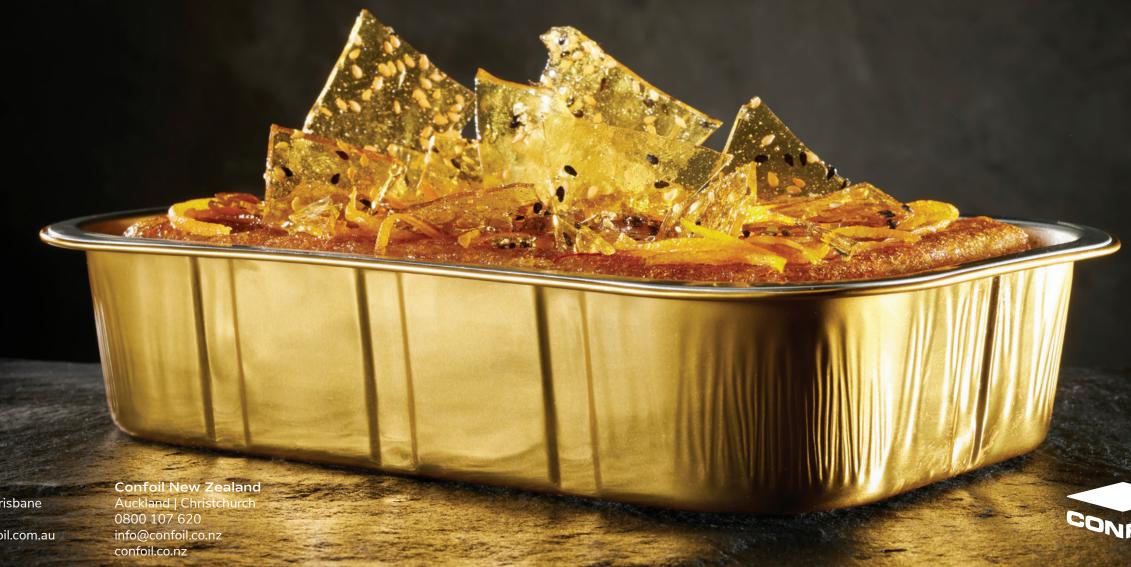

#### 04. GOOD LOOKS ARE JUST THE BEGINNING

Smoothwall Aspire's stunning black and gold lacquered trays give your food presentation a serious glow-up. The perfect option for gourmet ready meal brands and boutique kitchens who are looking to differentiate from the competition and increase brand recognition. The colours in the range can also be used as a way to differentiate meal types and flavours.

#### O3. IN THE MOOD FOR SWEET, SPICY OR SAVOURY?

With an inner aluminium finish to the Aspire tray, you can use them for a range of food options. From pasta to seafood to gourmet dessert creations.