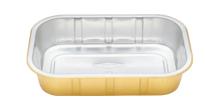

## Gold & Black Foil Trays

Suits trays 6522-33 & 6522-44 Made from RPET (Recycled Plastic)

6522RPET Clip On Lid

Lids

600 per carton

Smoothwall Gold 750ml 6522-33GL

220 x 150

204 x 132

(a) 189 x 90

(ii) 33

600 standard carton

External: Gold Internal: Aluminium Foil Smoothwall Gold 1000ml 6522-44GL

220 x 150

(T) 204 x 132

(a) 189 x 90

(LL) 44