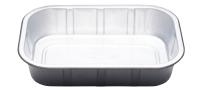

## Gold & Black Foil Trays

Suits trays 6522-33 & 6522-44 Made from RPET (Recycled Plastic)

6522RPET Clip On Lid

Lids

600 per carton

Smoothwall Gold 750ml 6522-33GL

220 x 150

204 x 132

(a) 189 x 90

(ii) 33

600 standard carton

External: Gold Internal: Aluminium Foil Smoothwall Gold 1000ml 6522-44GL

220 x 150

(T) 204 x 132

(a) 189 x 90

(LL) 44

Smoothwall Black 750ml 6522-33BK

220 x 150

204 x 132

189 x 90

(ii) 33

600 standard carton

External: Black Internal: Aluminium Foil Smoothwall Black 1000ml 6522-44BK

(T) 220 x 150